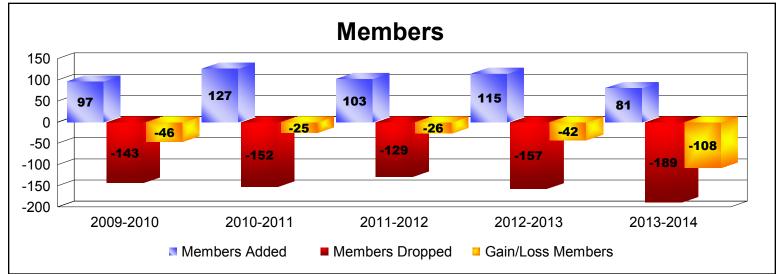

District 101 A

As of June 2014 Cumulative

| Year      | New<br>Clubs | Dropped<br>Clubs | Gain/<br>Loss<br>Clubs | New<br>Members | Charter<br>Members | Reinstate<br>Members | Transfer<br>Members | Total<br>Member<br>Added | Total<br>Members<br>Dropped | Gain/<br>Loss<br>Members |
|-----------|--------------|------------------|------------------------|----------------|--------------------|----------------------|---------------------|--------------------------|-----------------------------|--------------------------|
| 2009-2010 | 0            | -2               | -2                     | 71             | 0                  | 1                    | 25                  | 97                       | -143                        | -46                      |
| 2010-2011 | 0            | 0                | 0                      | 111            | 0                  | 5                    | 11                  | 127                      | -152                        | -25                      |
| 2011-2012 | 0            | -2               | -2                     | 92             | 0                  | 0                    | 11                  | 103                      | -129                        | -26                      |
| 2012-2013 | 1            | 0                | 1                      | 82             | 22                 | 0                    | 11                  | 115                      | -157                        | -42                      |
| 2013-2014 | 0            | -5               | -5                     | 74             | 0                  | 1                    | 6                   | 81                       | -189                        | -108                     |
| Average   | 0            | -2               | -2                     | 86             | 4                  | 1                    | 13                  | 105                      | -154                        | -49                      |