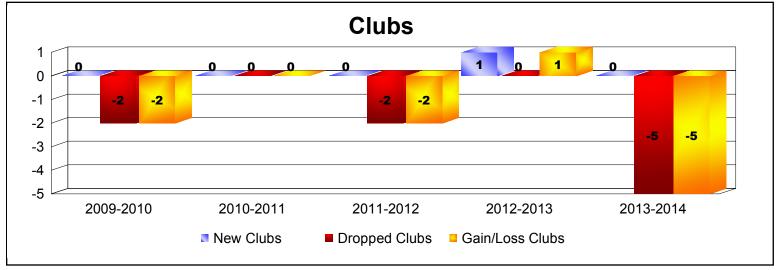

District 101 A

As of June 2014 Cumulative

| Year      | New<br>Clubs | Dropped<br>Clubs | Gain/<br>Loss<br>Clubs | New<br>Members | Charter<br>Members | Reinstate<br>Members | Transfer<br>Members | Total<br>Member<br>Added | Total<br>Members<br>Dropped | Gain/<br>Loss<br>Members |
|-----------|--------------|------------------|------------------------|----------------|--------------------|----------------------|---------------------|--------------------------|-----------------------------|--------------------------|
| 2009-2010 | 0            | -2               | -2                     | 71             | 0                  | 1                    | 25                  | 97                       | -143                        | -46                      |
| 2010-2011 | 0            | 0                | 0                      | 111            | 0                  | 5                    | 11                  | 127                      | -152                        | -25                      |
| 2011-2012 | 0            | -2               | -2                     | 92             | 0                  | 0                    | 11                  | 103                      | -129                        | -26                      |
| 2012-2013 | 1            | 0                | 1                      | 82             | 22                 | 0                    | 11                  | 115                      | -157                        | -42                      |
| 2013-2014 | 0            | -5               | -5                     | 74             | 0                  | 1                    | 6                   | 81                       | -189                        | -108                     |
| Average   | 0            | -2               | -2                     | 86             | 4                  | 1                    | 13                  | 105                      | -154                        | -49                      |